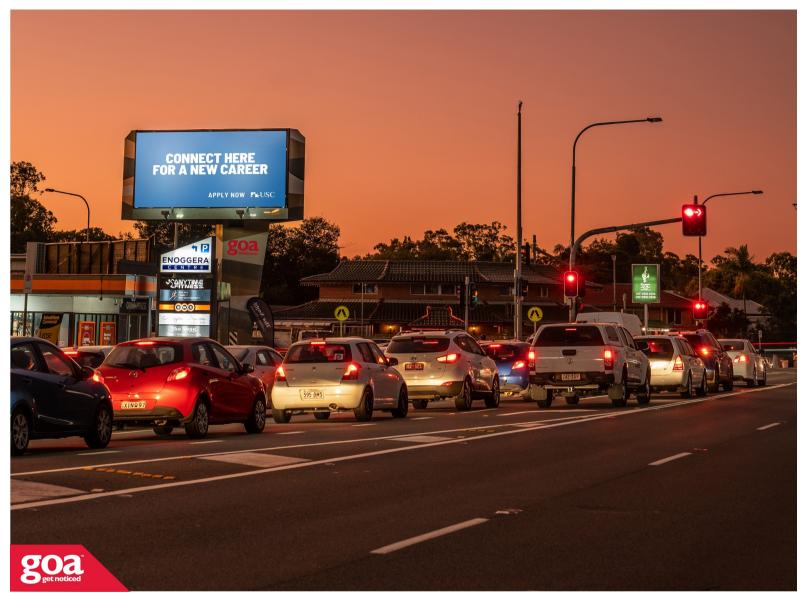

This illuminated CLASSIC 6x3m billboard is situated in the north-western suburb of Enogerra. Elevated high on a single pole, this perfectly positioned site is located on the left of the road and is visible to traffic heading northbound on Wardell Street. The site enjoys prolonged visibility for vehicles stopped at the traffic lights on this busy road. The area surrounding this site is primarily retail, restaurants and residential, with some light industrial businesses located nearby.

**Restrictions:** No special conditions.

Wardell St cnr Samford Rd, Enoggera - Outbound 4051 0003

Brisbane Inner North West

6.00m x 3.00m

Illuminated

Pocket Edge